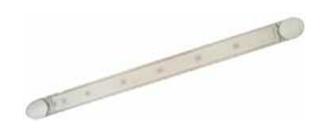

### Part No. 0-668-80

Slim 12/24 volt LED linear interior lamp with integral switch, 18 SMD LEDs, 1200Lm, IP67, surface mounting, white bezel surround . EMC R10 approved. c/w 100mm cable.