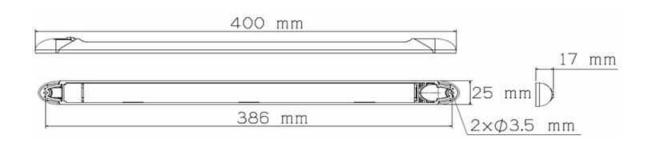

## Technical Drawing (not to scale)

## **Specification**

**LED** interior lamp Type Voltage 12/24 volt dc **LED 18 SMD** Illumination 1200Lm Housing **ABS** Lens **ABS Dimensions** As above Compliance EMC R10 **Operating Temperature** -30 ~ 50 ℃